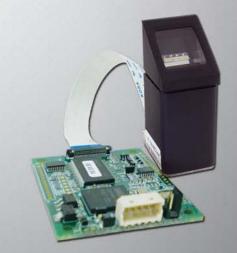

## Biometric Module FM-30

The Biometric FM-30 module is an ideal reader for biometric integration of biometric authentication systems.

Purchase Code: 100.143

## Features

The FM-30 biometric module is ideal for integration with biometric authentication systems. Optical sensor with high resolution, capacity of processing high-speed data and time less than 1 second response, ensures high quality and efficiency. You can upload and download databases from the reader to the computer and back. Own communication protocol low and fast development.