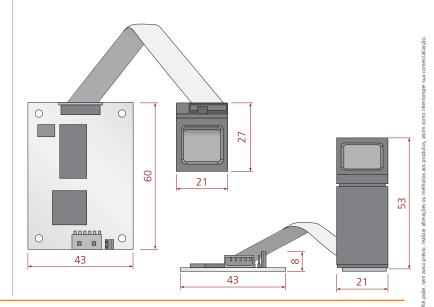

## Technical Specifications

| Feed                    | DC 5V $\pm$ 0.2 V (or 0.2 V $\pm$ 3V DC)    |
|-------------------------|---------------------------------------------|
| Operating Temperature   | -20°C to 55°C                               |
| Relative Humidity       | < 90% (non-condensing)                      |
| Sensor Type             | Optical                                     |
| Resolution              | 500 dpi                                     |
| Interface               | RS-232, TTL, RS-485, Wiegand IN / OUT, GPIO |
| Verification time (1:1) | < 0,7 sec                                   |
| Detecting fake finger   | Yes                                         |
| Dimensions              | 43 x 60 x 8 mm                              |
| FAR / FRR               | < 0,1% / <0,0001%                           |
| Number of Users         | 6000 digital                                |
| Processor               | ARM9 de 400 MHz (RISC 32 bits)              |
| Encryption              | SEED                                        |
| Template Size           | 400 bytes                                   |
| Events Capacity         | 12.287                                      |
| Image Area              | 16 x 19,6 mm                                |

## Dimensions [mm]